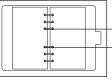

Position your paper so the one edge lines up with the end of the paper guide/ruler.

The punched sheet will now fit a Personal, Compact, Slimline & Timer 17 organiser.

Punch your paper for your refill to fit into an Agenda/ A6 organiser.

The punched sheet will now fit a Mini organiser.

**NOTE:** On first use the punching cutters may be stiff to move, but this will ease with use. Also, when aligning for A5, Planner, Timer 21 & Mini, the centre mark **E** on the punch top is not applicable.