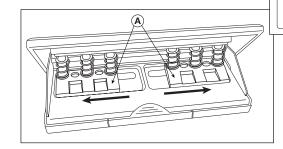

### Model: Adjustable 6-Hole Organiser Punch - Settings & Compatibility (Codes: 1321, 1322, 1323, 1342 & 1344)

Personal, Compact, Slimline & Timer 17 Organisers

Push the punching cutters

• apart / both to the outer

edge of the punch, so the cutter lines are set with the lines for Personal, Compact, Slimline & Timer 17.

Use the centre mark **E** on the punch top for the centre positioning on your paper/refills. Also pull out the paper guide/ ruler until the PERSONAL mark clicks into place.

Position your paper so the one edge lines up with the end of the paper guide/ruler.

The punched sheet will now fit a Personal, Compact, Slimline & Timer 17 organiser.