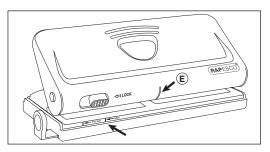

edge of the punch, so the cutter lines are set with the lines for Personal, Compact, Slimline & Timer 17.

Use the centre mark **E** on the punch top for the centre positioning on your paper/refills. Also pull out the paper guide/ ruler until the PERSONAL mark clicks into place.

## Pocket & Timer 14 Organisers

Push the punching cutters

A together so the cutter

lines are set with the lines for Pocket & Timer 14.

Use the centre mark **E** on the front of the punch top for the centre positioning on your paper refill, as well as positioning the paper so that the top edge lines up with the line marking " — Pocket" on the front of the base.

Agenda & A6 Organisers

38mm / 1½"

Position the punching cutters **A** so the cutter

lines are set with the lines for Agenda & A6.

Use the centre mark **E** on the punch top for the centre positioning on your paper/refills.