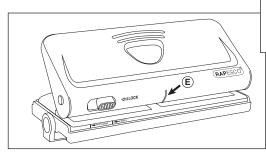

edge of the punch, so the cutter lines are set with the lines for Personal, Compact, Slimline & Timer 17.

Use the centre mark **E** on the punch top for the centre positioning on your paper/refills. Also pull out the paper guide/ ruler until the PERSONAL mark clicks into place.

## Pocket & Timer 14 Organisers

Push the punching cutters

A together so the cutter

lines are set with the lines for Pocket & Timer 14.

Use the centre mark **E** on the front of the punch top for the centre positioning on your paper refill, as well as positioning the paper so that the top edge lines up with the line marking " — Pocket" on the front of the base.

Agenda & A6 Organisers

38mm / 1½"

Position the punching cutters **A** so the cutter

lines are set with the lines for Agenda & A6.

Use the centre mark **E** on the punch top for the centre positioning on your paper/refills.