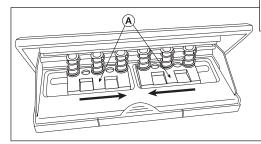

## Pocket & Timer 14 Organisers

Push the punching cutters

A together so the cutter

lines are set with the lines for Pocket & Timer 14.

Use the centre mark **E** on the front of the punch top for the centre positioning on your paper refill, as well as positioning the paper so that the top edge lines up with the line marking " — Pocket" on the front of the base.