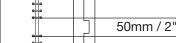

# Planner & Timer 21 Organisers

**NOTE:** The cutters nearest the paper guide/ ruler are the only cutters required for Planner & Timer 21 punching.

# 50mm / 2"

Push the punching cutters

• A apart / both to the outer

edge of the punch, so the cutter lines are set with the lines for Planner & Timer 21.

Pull out the paper guide/ruler until the Timer 21 mark clicks into place.

Position your paper so that one edge lines up with the end of the paper guide/ruler. Punch the first set of 3-holes, flip the paper over and repeat the same process for the second set of holes.