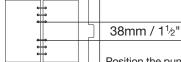

# 50mm / 2"

Push the punching cutters A apart / both to the outer

edge of the punch, so the cutter lines are set with the lines for Planner & Timer 21.

Pull out the paper guide/ruler until the Timer 21 mark clicks into place.

Position your paper so that one edge lines up with the end of the paper guide/ruler. Punch the first set of 3-holes, flip the paper over and repeat the same process for the second set of holes.