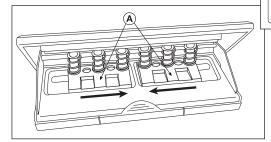

#### Pocket & Timer 14 Organisers

Push the punching cutters A together so the cutter

lines are set with the lines for Pocket & Timer 14.

Use the centre mark **E** on the front of the punch top for the centre positioning on your paper refill, as well as positioning the paper so that the top edge lines up with the line marking " Pocket" on the front of the base.