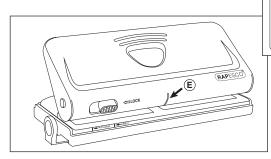

Use the centre mark **E** on the punch top for the centre positioning on your paper/refills. Also pull out the paper guide/ ruler until the PERSONAL mark clicks into place.

Position your paper so the one edge lines up with the end of the paper guide/ruler.

#### Pocket & Timer 14 Organisers

Push the punching cutters A together so the cutter

lines are set with the lines for Pocket & Timer 14.

Use the centre mark **E** on the front of the punch top for the centre positioning on your paper refill, as well as positioning the paper so that the top edge lines up with the line marking " Pocket" on the front of the base.

#### Agenda & A6 Organisers

Position the punching cutters A so the cutter lines are set with the lines for Agenda & A6.

Use the centre mark **E** on the punch top for the centre positioning on your paper/refills.