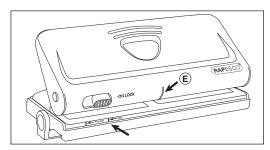

Use the centre mark **E** on the punch top for the centre positioning on your paper/refills. Also pull out the paper guide/ ruler until the PERSONAL mark clicks into place.

Position your paper so the one edge lines up with the end of the paper guide/ruler.

#### Pocket & Timer 14 Organisers

Push the punching cutters A together so the cutter

lines are set with the lines for Pocket & Timer 14.

Use the centre mark **E** on the front of the punch top for the centre positioning on your paper refill, as well as positioning the paper so that the top edge lines up with the line marking " Pocket" on the front of the base.

#### Agenda & A6 Organisers

Position the punching cutters A so the cutter lines are set with the lines for Agenda & A6.

Use the centre mark **E** on the punch top for the centre positioning on your paper/refills.

#### Mini Organisers

Make sure that the punching cutter lines are set for Mini organiser size.

Position your Mini organiser paper refill so that top edge lines up with the line marking " Mini" on the front of the base.