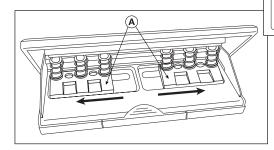

## Personal, Compact, Slimline & Timer 17 Organisers

50mm / 2"

Push the punching cutters A apart / both to the outer

edge of the punch, so the cutter lines are set with the lines for Personal, Compact, Slimline & Timer 17.

Use the centre mark **E** on the punch top for the centre positioning on your paper/refills. Also pull out the paper guide/ ruler until the PERSONAL mark clicks into place.

Position your paper so the one edge lines up with the end of the paper guide/ruler.

The punched sheet will now fit a Personal, Compact, Slimline & Timer 17 organiser.