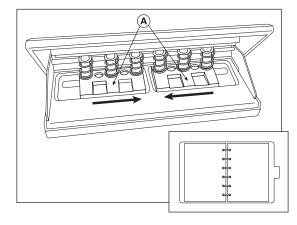

## Pocket and Pocket Slim Diaries

Push the punching cutters **A** together. Your Diary Punch is now set up for Pocket and Pocket Slim diary sizes as shown.