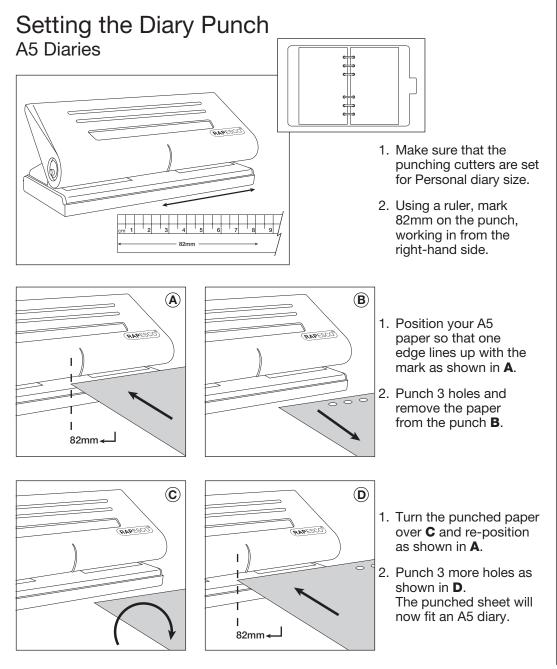

## Pocket and Pocket Slim Diaries



Push the punching cutters **A** together. Your Diary Punch is now set up for Pocket and Pocket Slim diary sizes as shown.

## Personal, Compact and Slimline Diaries



Push the punching cutters **A** apart. Your Diary Punch is now set up for Personal, Compact and Slimline diary sizes as shown.

**NOTE:** On first use the punching cutters will be stiff to move.

Rapesco Office Products Plc, Kent UK Rapesco-Tacwise BV, Netherlands rapesco.com

**NOTE**: When aligning for A5, the centre mark on the punch is not applicable.

Rapesco Office Products PLC, Unit 1 Connections Business Park Otford Road, Sevenoaks, Kent. England TN14 5DF Rapesco-Tacwise BV, Kraijenhoffstraat, 137A, 1018RG Amsterdam, Netherlands.