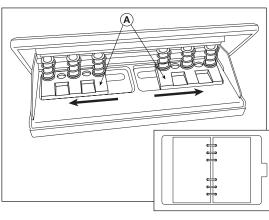

## Personal, Compact and Slimline Diaries

Push the punching cutters **A** apart. Your Diary Punch is now set up for Personal, Compact and Slimline diary sizes as shown.

**NOTE:** On first use the punching cutters will be stiff to move.